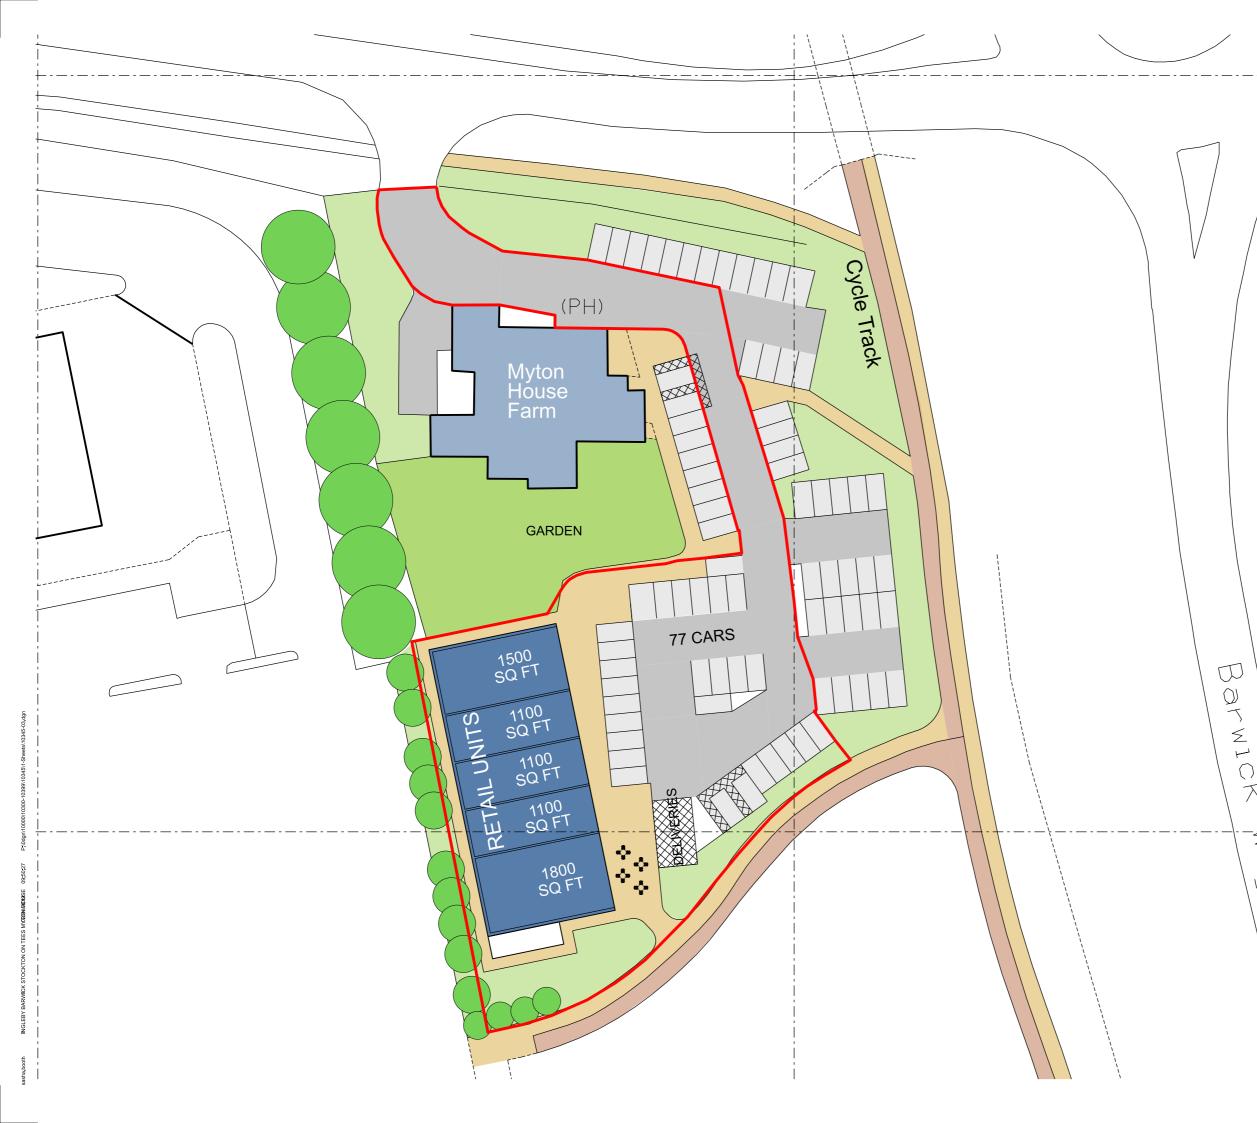

|               | MYTON HOUSE FARM                                                                                                            |                 |                     |        |                    |                        |        |  |
|---------------|-----------------------------------------------------------------------------------------------------------------------------|-----------------|---------------------|--------|--------------------|------------------------|--------|--|
|               | STOCKTON ON TEES                                                                                                            |                 |                     |        |                    |                        |        |  |
|               | DRAWING TITLE                                                                                                               |                 |                     |        |                    |                        |        |  |
|               | INDICATIVE PROPOSED SITE PLAN                                                                                               |                 |                     |        |                    |                        |        |  |
|               |                                                                                                                             |                 |                     |        |                    |                        |        |  |
| $ \setminus $ |                                                                                                                             |                 |                     |        |                    |                        |        |  |
|               | STATUS                                                                                                                      |                 |                     |        |                    |                        |        |  |
| 51            |                                                                                                                             |                 |                     |        |                    |                        |        |  |
| $\cap  $      | DATE DRAWN                                                                                                                  |                 | SCALE @ A3          |        |                    |                        |        |  |
|               | 01.09.17   DHB                                                                                                              |                 | 1:500               |        |                    |                        |        |  |
|               | PROJECT<br>NUMBER                                                                                                           | UNIT<br>/ BLOCK | CI / SFB<br>CODE    |        | 'PE &<br>MBER      | REV <b>I</b> S         |        |  |
| \             | DRAWING NO.                                                                                                                 |                 |                     |        |                    |                        | _      |  |
|               | 10345                                                                                                                       |                 |                     | (      | 03                 | А                      |        |  |
|               | Site Location Plans<br>Sections                                                                                             | L<br>S          | GA Plans<br>Detalls | P<br>D | Elevati<br>Prefix; | ons<br>Co <b>l</b> our | E<br>C |  |
|               | THE RATC                                                                                                                    | LIFFE           | GROVE               | ES P   | ARTNE              | RSH                    | IP     |  |
|               | MANCHESTER<br>105 MANCHESTER ROAD<br>BURY LANCASHIRE BL9 0TD<br>T. 0161 797 6000 E. manchester@rgp.uk.com<br>www.rgp.uk.com |                 |                     |        |                    |                        |        |  |
|               | LONDON<br>19 BEDFORD ROV<br>LONDON WC1R 4<br>T. 020 7600 6666                                                               | EB              | @rgp.uk.com         | ı      | archi              | itec                   | ts     |  |

# MYTON HOUSE FARM

## CLIENT / PROJECT MARSTON'S PROPERTY DEVELOPMENT

| А    | 02.04.1 | 9 SITE BOUNDARY AMENDED | SSB   |
|------|---------|-------------------------|-------|
| REV. | DATE    | NOTES                   | INIT. |

## PROPOSED BUILDING

### EXISTING BUILDING

Ν

## APPLICATION BOUNDARY

IN ACCORDANCE WITH THE REQUIREMENTS OF THE CDM REGULATIONS 2015 THE FOLLOWING SIGNIFICANT RESIDUAL HAZARDS HAVE NOT BEEN DESIGNED OUT OF THIS PROJECT AND MUST BE TAKEN INTO CONSIDERATION BY CONTRACTORS PLANNING TO UNDERTAKE THE WORKS SHOWN ON THIS DRAWING: